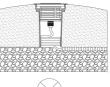

## Installation steps

1.Put the cables through the sleeve and 2.Connect the light to the power cord. 3. Tide up the cables and install the install the sleeve into the hole. Make sure the sleeve and the ground is in the same plane.

Make sure the connector is waterproof. light into the sleeve and lock the screw Leave longer cable for future maintain. to fix the light.

Note: The height of the gravel shall not be less than 25cm.