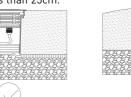

## Installation steps

1.Put the cables through the sleeve and 2.Connect the light to the power cord. 3. Tide up the cables and install the install the sleeve into the hole. Make sure the sleeve and the ground is in the same plane.

Make sure the connector is waterproof. light into the sleeve and lock the screw Leave longer cable for future maintain. to fix the light.

Note: The height of the gravel shall not be less than 25cm.