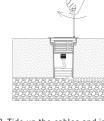

## Installation steps

1.Put the cables through the sleeve and 2.Connect the light to the power cord. 3. Tide up the cables and install the install the sleeve into the hole. Make sure the sleeve and the ground is in the same plane.

Make sure the connector is waterproof. light into the sleeve and lock the screw Leave longer cable for future maintain. to fix the light.

Note: The height of the gravel shall not be less than 25cm.