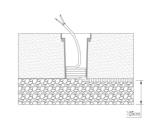

## Installation steps

1.Put the cables through the sleeve and 2.Connect the light to the power cord. 3. Tide up the cables and install the install the sleeve into the hole. Make sure the sleeve and the ground is in the same plane.

Make sure the connector is waterproof. light into the sleeve and lock the screw Leave longer cable for future maintain. to fix the light.

Note: The height of the gravel shall not be less than 25cm.