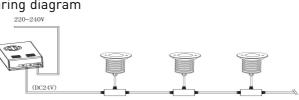

Input voltage: DC24V£ AC120£ AC220V£

Rated power: 3\*2W

## Features:

■ This product is high power inground light.

■ The input voltage of this product is DC24V/AC120V/AC220V.

■ When installing this product, please operate according to the information on the product label, and find a qualified electrician to install it.