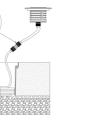

## Installation steps

1.Put the cables through the sleeve and 2.Connect the light to the power cord. 3. Tide up the cables and install the install the sleeve into the hole. Make sure the sleeve and the ground is in the same plane.

Make sure the connector is waterproof. light into the sleeve and lock the screw Leave longer cable for future maintain. to fix the light.

Note: The height of the gravel shall not be less than 25cm.