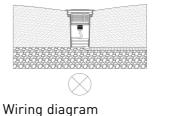

## Installation steps

1.Put the cables through the sleeve and 2.Connect the light to the power cord. 3. Tide up the cables and install the install the sleeve into the hole. Make sure the sleeve and the ground is in the same plane.

Make sure the connector is waterproof. light into the sleeve and lock the screw Leave longer cable for future maintain. to fix the light.

Note: The height of the gravel shall not be less than 25cm.