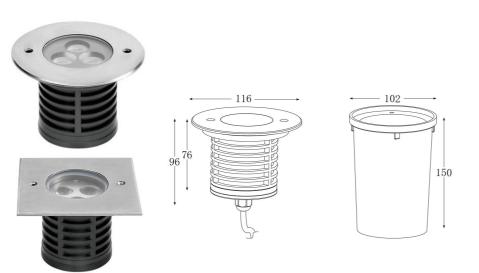

## Parameters

## Code: AL-2CD

Front-cover: 316# stainless steel;

Housing:12#die-casting grey powder coated aluminum,

T=60-80um.adheaion of ISO class 1/ASTM class 4B.

Glass: step tempered glass

Lens: optical lens, efficency > 85%

Gasket: silicin rubber

Power cale: H05RN-F2\*1.0mm<sup>2</sup>=0.5M

Mounting sleeve:ABS

Cable gland: IP68 copper with nichel-coated

LED: CREE

Driver: constant current£ constant voltage£ LED color: 2700K£ 3000K£ 3500K£ 4000K£ 5000K£ 6000K£ Beam angle COB: 15°£ 30°£ 40°£ 60°£

Input voltage: DC24V£ AC120£ AC220V£

Rated power: 3\*2W